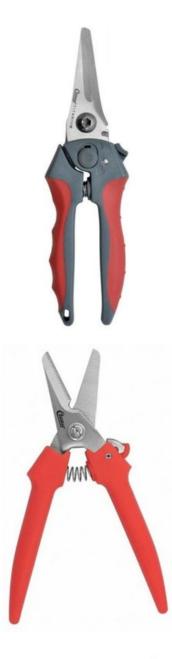

#### 06015

CLAUSS ROSE STRIPPER STAINLESS STEEL REGULAR \$4.26 EACH CLICK \$4.05

CLAUSS 8" TITANIUM BONDED STAINLESS STEEL EXTRA HARD BLADE CUTTER **REGULAR \$17.24 EACH** CLICK \$16.38

06030

CLAUSS 7.5" STAINLESS STEEL CUTTER FOR WIRE, PLASTIC, STEMS, ETC REGULAR \$18.16 EACH CLICK \$17.25

#### 06029

CLAUSS 6" STAINLESS STEEL CUTTER FOR STEMS, BRANCHES, FLOWERS REGULAR \$18.17 EACH CLICK \$17.26

OASIS 7.75" STAINLESS STEEL BRANCH CUTTER REGULAR \$18.75 EACH CLICK \$17.81