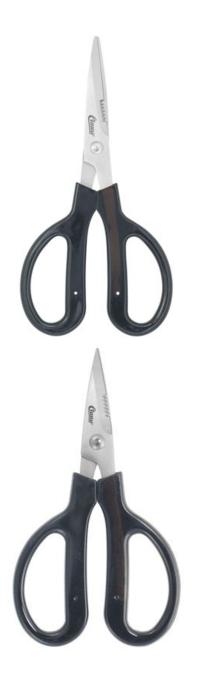

#### 06011

CLAUSS 6" TRIMMERS STAINLESS STEEL,BLUNT TIP PARTIAL SERRATED REGULAR \$11.88 EACH CLICK \$11.29 Taylor Wholesale Florist Catalog