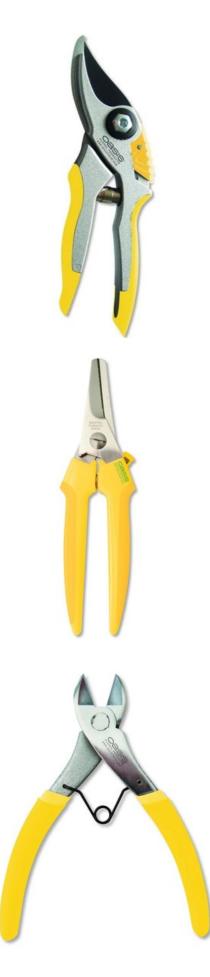

#### 06015

CLAUSS ROSE STRIPPER STAINLESS STEEL REGULAR \$4.26 EACH CLICK \$4.05

CLAUSS 8" TITANIUM BONDED STAINLESS STEEL EXTRA HARD BLADE CUTTER **REGULAR \$17.24 EACH** CLICK \$16.38

06030

CLAUSS 7.5" STAINLESS STEEL CUTTER FOR WIRE, PLASTIC, STEMS, ETC REGULAR \$18.16 EACH CLICK \$17.25

#### 06029

CLAUSS 6" STAINLESS STEEL CUTTER FOR STEMS, BRANCHES, FLOWERS REGULAR \$18.17 EACH CLICK \$17.26

OASIS 7.75" STAINLESS STEEL BRANCH CUTTER REGULAR \$18.75 EACH CLICK \$17.81