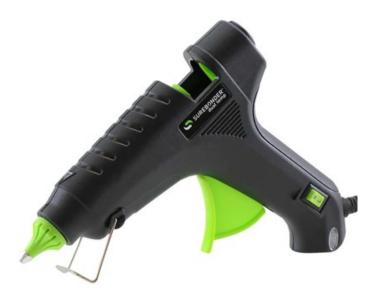

#### 06450

SUREBONDER HIGH TEMP CORDLESS GLUE GUN REGULAR \$19.99 EACH CLICK \$18.99

## 06103

SUREBONDER GLUE GUN DUEL TEMP REGULAR \$22.15 EACH CLICK \$21.04