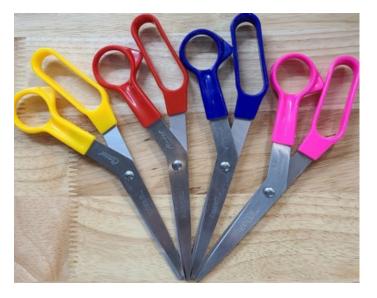

#### 06007

CLAUSS 8.5" FEATHER-LITE STAINLESS STEEL SCISSOR ASSORTED COLORS REGULAR \$5.91 EACH CLICK \$5.61

CLAUSS 7" TRIMMERS STAINLESS STEEL,BLUNT TIP PARTIAL SERRATED REGULAR \$16.74 EACH CLICK \$15.90