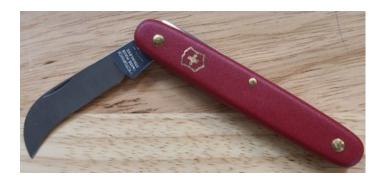

#### 06027

SWISS ARMY FOLDING KNIFE STAINLESS STEEL CURVED RED REGULAR \$18.29 EACH CLICK \$17.38

GARDEN PARTY ROSE STRIPPER ASSORTED COLORS REGULAR\$12.57 EACH CLICK \$11.94