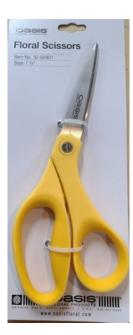

#### 06108

OASIS 7.25" WIRE CUTTER STAINLESS STEEL REGULAR \$16.55 EACH CLICK \$15.72

06105 OASIS 7.5" FLORAL SCISSORS STAINLESS STEEL REGULAR \$7.77 EACH CLICK \$7.38