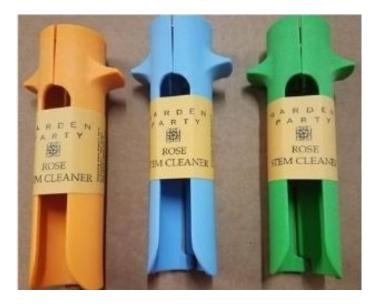

#### 06027

SWISS ARMY FOLDING KNIFE STAINLESS STEEL CURVED RED REGULAR \$18.29 EACH CLICK \$17.38

GARDEN PARTY ROSE STRIPPER ASSORTED COLORS REGULAR\$12.57 EACH CLICK \$11.94