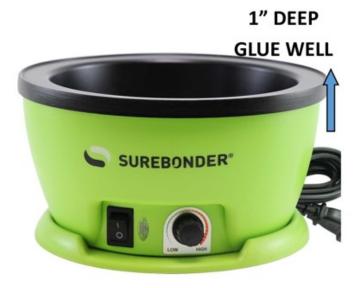

## SUREBONDER GLUE SKILLET

SUREBONDER GLUE SKILLET ADJUSTABLE TEMP 220F-400F REGULAR \$46.99 EACH CLICK \$44.64